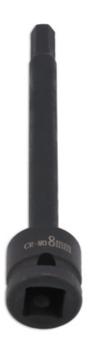

## Extra Long Impact Hex Bit 1/2"D 8mm

A 150mm long 1/2"D impact quality 8mm hex bit socket, suitable for use on hard to reach or recessed fixings. Featuring a one piece construction and manufactured from chrome molybdenum for impact strength with anti-corrosion black phosphate finish, together with a groove and holes for use with a retaining ring and pin.

## **Additional Information**

- · A long reach hex bit socket, for applications where a standard length hex bit will not fit.
- Size: 8mm x 150mm x 1/2"D.
- Impact quality, manufactured from chrome molybdenum for strength, with a black phosphate finish.
- Other sizes available, see Part Nos. 8581 (5mm), 8582 (6mm), 8583 (7mm), 8585 (10mm), 8586 (12mm), 8587 (14mm). Also available as part of a set, Part No. 8580.