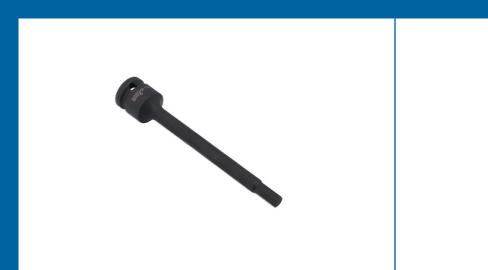

## Extra Long Impact Hex Bit 1/2"D 8mm

A 150mm long 1/2"D impact quality 8mm hex bit socket, suitable for use on hard to reach or recessed fixings. Featuring a one piece construction and manufactured from chrome molybdenum for impact strength with anti-corrosion black phosphate finish, together with a groove and holes for use with a retaining ring and pin.

## **Additional Information**

- · A long reach hex bit socket, for applications where a standard length hex bit will not fit.
- Size: 8mm x 150mm x 1/2"D.
- Impact quality, manufactured from chrome molybdenum for strength, with a black phosphate finish.
- Other sizes available, see Part Nos. 8581 (5mm), 8582 (6mm), 8583 (7mm), 8585 (10mm), 8586 (12mm), 8587 (14mm). Also available as part of a set, Part No. 8580.