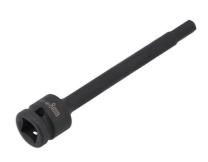

## Extra Long Impact Hex Bit 1/2"D 8mm

A 150mm long 1/2"D impact quality 8mm hex bit socket, suitable for use on hard to reach or recessed fixings. Featuring a one piece construction and manufactured from chrome molybdenum for impact strength with anti-corrosion black phosphate finish, together with a groove and holes for use with a retaining ring and pin.

## **Additional Information**

- · A long reach hex bit socket, for applications where a standard length hex bit will not fit.
- Size: 8mm x 150mm x 1/2"D.
- Impact quality, manufactured from chrome molybdenum for strength, with a black phosphate finish.
- Other sizes available, see Part Nos. 8581 (5mm), 8582 (6mm), 8583 (7mm), 8585 (10mm), 8586 (12mm), 8587 (14mm). Also available as part of a set, Part No. 8580.